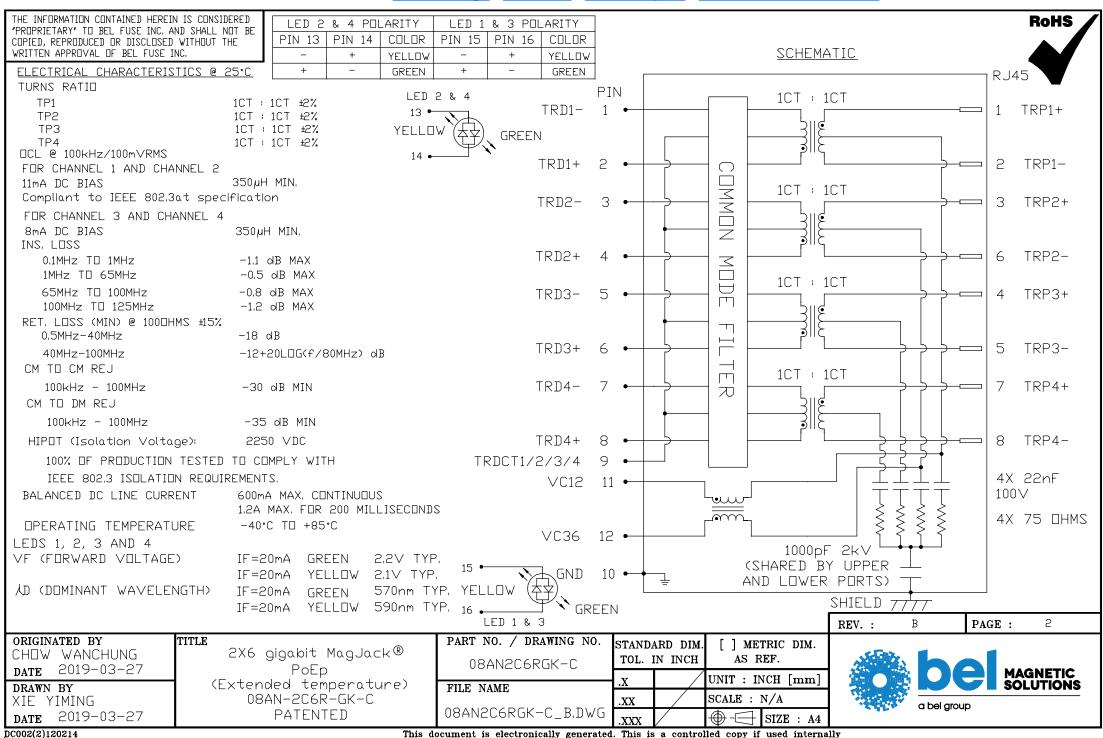

## Additional Resources: Product Page 3D Model PCB Footprint Technical Documentation





XX.

±0,010

FILE NAME

08AN2C6RGK-C B.DWG

UNIT : INCH [mm]

SIZE : A4

SCALE: N/A

MAGNETIC

a bel group

**DATE** 2019-03-27

2019-03-27

OLIVER ZHANG

DRAWN BY

DC002(2)120214

PoEp

(Extended temperature)

08AN-2C6R-GK-C

PATENTED



## Additional Resources: Product Page 3D Model PCB Footprint Technical Documentation





THE INFORMATION CONTAINED HEREIN IS CONSIDERED 'PROPRIETARY' TO BEL FUSE INC. AND SHALL NOT BE COPIED, REPRODUCED OR DISCLOSED WITHOUT THE WRITTEN APPROVAL OF BEL FUSE INC.

## SUGGESTED PANEL OPENING





NOTE:

THE DISTANCE OF PANEL INSIDE SURFACE RELATIVE TO FRONT SURFACE OF PART IS ONLY A SUGGESTION. IN CASE THIS DISTANCE IS DIFFERENT, THE REQUIRED PANEL OPENING DIMENSIONS CHANGE ACCORDINGLY, PACKING INFORMATION

PACKING TRAY: 0200-9999-B7 (TOP)

0200-9999-G6