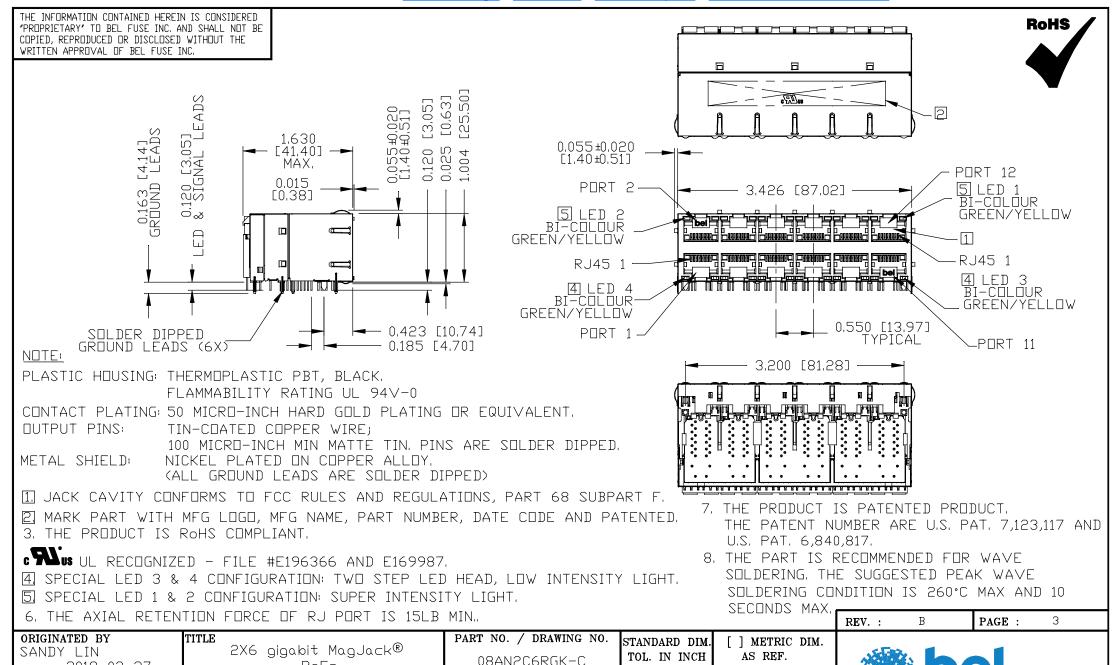

## Additional Resources: Product Page 3D Model PCB Footprint Technical Documentation





XX.

±0,010

FILE NAME

08AN2C6RGK-C B.DWG

UNIT : INCH [mm]

SIZE : A4

SCALE: N/A

MAGNETIC

a bel group

**DATE** 2019-03-27

2019-03-27

OLIVER ZHANG

DRAWN BY

DC002(2)120214

PoEp

(Extended temperature)

08AN-2C6R-GK-C

PATENTED



## Additional Resources: Product Page 3D Model PCB Footprint Technical Documentation





THE INFORMATION CONTAINED HEREIN IS CONSIDERED 'PROPRIETARY' TO BEL FUSE INC. AND SHALL NOT BE COPIED, REPRODUCED OR DISCLOSED WITHOUT THE WRITTEN APPROVAL OF BEL FUSE INC.

## SUGGESTED PANEL OPENING





NOTE:

THE DISTANCE OF PANEL INSIDE SURFACE RELATIVE TO FRONT SURFACE OF PART IS ONLY A SUGGESTION. IN CASE THIS DISTANCE IS DIFFERENT, THE REQUIRED PANEL OPENING DIMENSIONS CHANGE ACCORDINGLY, PACKING INFORMATION

PACKING TRAY: 0200-9999-B7 (TOP)

0200-9999-G6 (