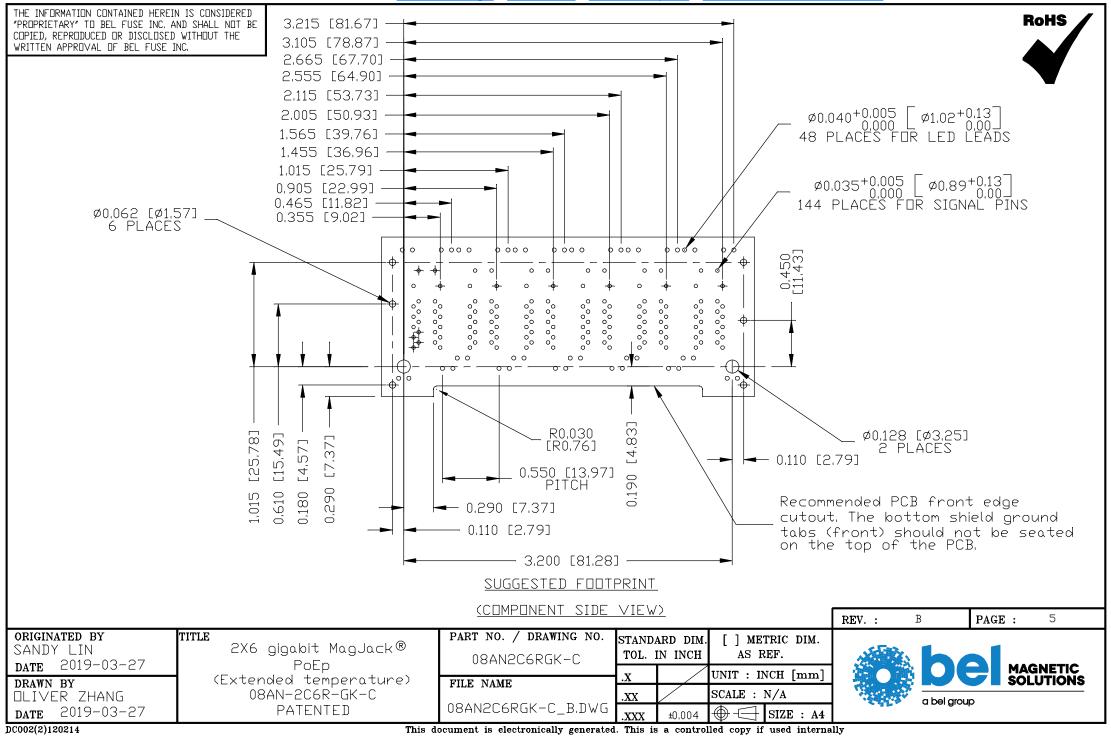

## Additional Resources: Product Page 3D Model PCB Footprint Technical Documentation





XX.

±0,010

FILE NAME

08AN2C6RGK-C B.DWG

UNIT : INCH [mm]

SIZE : A4

SCALE: N/A

MAGNETIC

a bel group

**DATE** 2019-03-27

2019-03-27

OLIVER ZHANG

DRAWN BY

DC002(2)120214

PoEp

(Extended temperature)

08AN-2C6R-GK-C

PATENTED



## Additional Resources: Product Page 3D Model PCB Footprint Technical Documentation





THE INFORMATION CONTAINED HEREIN IS CONSIDERED 'PROPRIETARY' TO BEL FUSE INC. AND SHALL NOT BE COPIED, REPRODUCED OR DISCLOSED WITHOUT THE WRITTEN APPROVAL OF BEL FUSE INC.

## SUGGESTED PANEL OPENING





NOTE:

THE DISTANCE OF PANEL INSIDE SURFACE RELATIVE TO FRONT SURFACE OF PART IS ONLY A SUGGESTION. IN CASE THIS DISTANCE IS DIFFERENT, THE REQUIRED PANEL OPENING DIMENSIONS CHANGE ACCORDINGLY, PACKING INFORMATION

PACKING TRAY: 0200-9999-B7 (TOP)

0200-9999-G6 (BOTTOM)

PACKING QUANTITY: 15 PCS FINISHED GOODS PER TRAY.

5 TRAYS (75 PCS FINISHED GOODS) PER CARTON BOX.

NOTE: CARDBOARDS ARE PLACED BETWEEN LAYERS OF PACKING TRAY INSIDE CARTON BOX.

(INCLUDE THE UPPERMOST AND LOWERMOST TRAY)

|                        |                                 |                        |       |