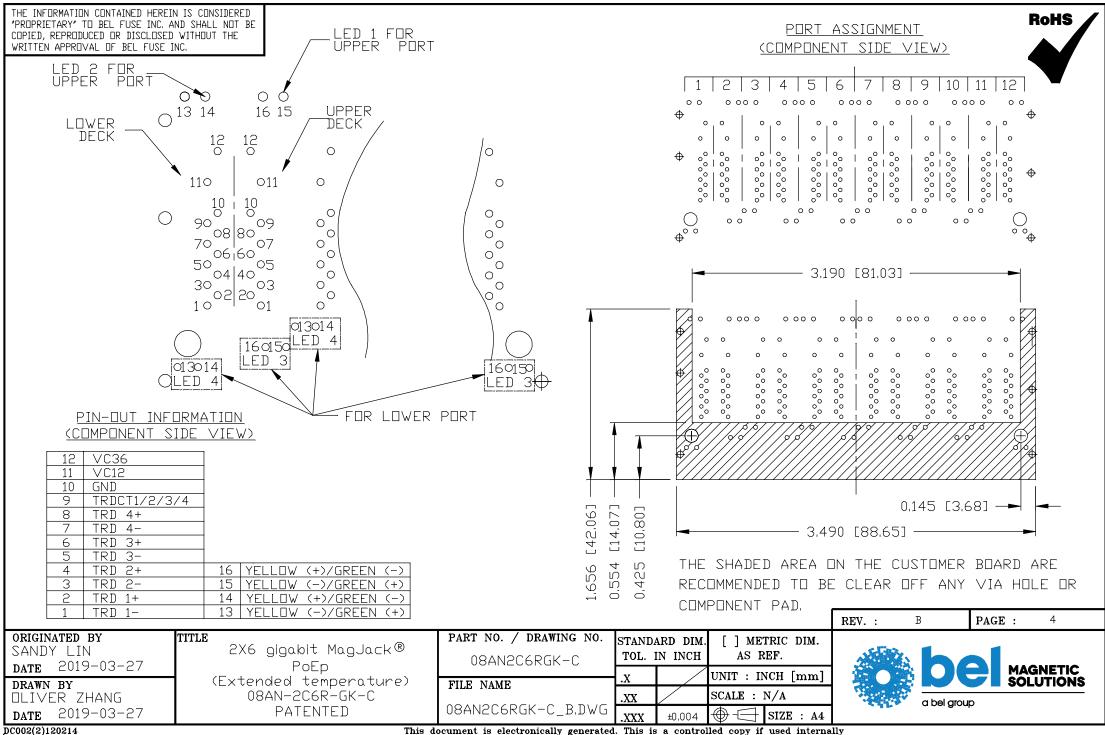

## Additional Resources: Product Page 3D Model PCB Footprint Technical Documentation





XX.

±0,010

FILE NAME

08AN2C6RGK-C B.DWG

UNIT : INCH [mm]

SIZE : A4

SCALE: N/A

MAGNETIC

a bel group

**DATE** 2019-03-27

2019-03-27

OLIVER ZHANG

DRAWN BY

DC002(2)120214

PoEp

(Extended temperature)

08AN-2C6R-GK-C

PATENTED



## Additional Resources: Product Page 3D Model PCB Footprint Technical Documentation





THE INFORMATION CONTAINED HEREIN IS CONSIDERED 'PROPRIETARY' TO BEL FUSE INC. AND SHALL NOT BE COPIED, REPRODUCED OR DISCLOSED WITHOUT THE WRITTEN APPROVAL OF BEL FUSE INC.

## SUGGESTED PANEL OPENING





NOTE:

THE DISTANCE OF PANEL INSIDE SURFACE RELATIVE TO FRONT SURFACE OF PART IS ONLY A SUGGESTION. IN CASE THIS DISTANCE IS DIFFERENT, THE REQUIRED PANEL OPENING DIMENSIONS CHANGE ACCORDINGLY, PACKING INFORMATION

PACKING TRAY: 0200-9999-B7 (TOP)

0200-9999-G6 (BOTTOM)

PACKING QUANTITY: 15 PCS FINISHED GOODS PER TRAY.

5 TRAYS (75 PCS FINISHED GOODS) PER CARTON BOX.

NOTE: CARDBOARDS ARE PLACED BETWEEN LAYERS OF PACKING TRAY INSIDE CARTON BOX.

(INCLUDE THE UPPERMOST AND LOWERMOST TRAY)

|