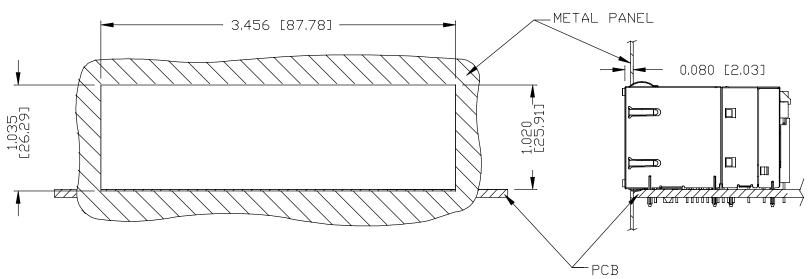

## SUGGESTED PANEL OPENING

NOTE:

THE DISTANCE OF PANEL INSIDE SURFACE RELATIVE TO FRONT SURFACE OF PART IS ONLY A SUGGESTION. IN CASE THIS DISTANCE IS DIFFERENT, THE REQUIRED PANEL OPENING DIMENSIONS CHANGE ACCORDINGLY, PACKING INFORMATION