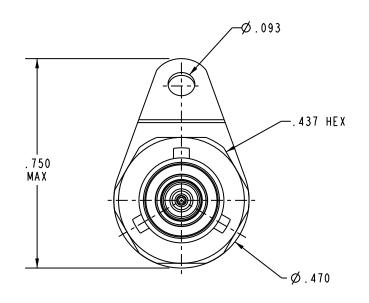

4. SUBMINIATURE TRIAXIAL SOLDER POT BULKHEAD MOUNT 3-LUG RECEPTACLE (TPS STYLE)

SOLDER POT ACCEPTS Ø.034
MAXIMUM CONDUCTOR

2. MAXIMUM PANEL THICKNESS: .187

FINISH: TFS-IA (NICKEL)

NOTES: UNLESS OTHERWISE SPECIFIED.

PANEL CUTOUT

|   |              | MIL-STD-10<br>DIMENSIONS /<br>AND INCLUD<br>THICKNESS<br>UNLESS OTHER | O.<br>ARE IN INCHES | TOL: UNLESS SPECIFIED.  .XX ± .02  .XXX ± .010  ANGLE ± 1° | Cinc<br>connectivity sol<br>a bel group |                           |  |
|---|--------------|-----------------------------------------------------------------------|---------------------|------------------------------------------------------------|-----------------------------------------|---------------------------|--|
|   |              | M JOHNSON                                                             | 5/8/09              | MATERIAL;                                                  | TITLE:                                  |                           |  |
| ſ | N/A          | CHK LM                                                                | 5/25/09             |                                                            | ВЈ157                                   |                           |  |
|   | BLANK LENGTH | OUALITY                                                               |                     | FINISH:                                                    |                                         |                           |  |
| l | (REF. ONLY)  | MANUF                                                                 |                     |                                                            |                                         | RAWING NO.                |  |
|   | N/A          | APPROVED<br>L M                                                       | 5/25/09             |                                                            | A 14949                                 | 3-0027 P                  |  |
|   | SURFACE AREA | PRO/E FILE N                                                          | ю.<br>0027          | DO NOT SCALE DWG                                           | SCALE //                                | ATE 12-22-75 SHEET I OF 2 |  |