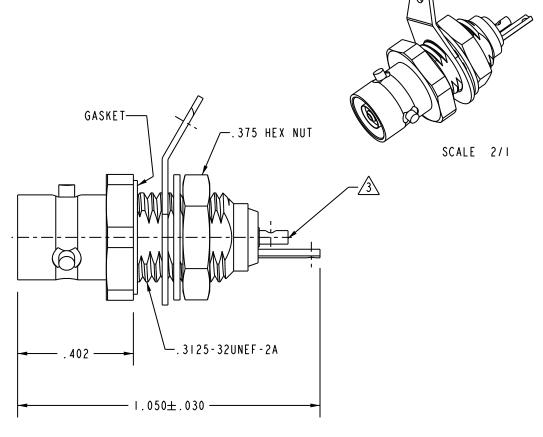

4. SUBMINIATURE TRIAXIAL SOLDER POT BULKHEAD MOUNT 3-LUG RECEPTACLE (TPS STYLE)

SOLDER POT ACCEPTS Ø.034
MAXIMUM CONDUCTOR

2. MAXIMUM PANEL THICKNESS: .187

FINISH: TFS-IA (NICKEL)

NOTES: UNLESS OTHERWISE SPECIFIED.

PANEL CUTOUT

|   |              | MIL-STD-10<br>DIMENSIONS /<br>AND INCLUD<br>THICKNESS<br>UNLESS OTHER | O.<br>ARE IN INCHES | TOL: UNLESS SPECIFIED.  .XX ± .02  .XXX ± .010  ANGLE ± 1° | Cinc<br>connectivity sol<br>a bel group |                           |  |
|---|--------------|-----------------------------------------------------------------------|---------------------|------------------------------------------------------------|-----------------------------------------|---------------------------|--|
|   |              | M JOHNSON                                                             | 5/8/09              | MATERIAL;                                                  | TITLE:                                  |                           |  |
| ſ | N/A          | CHK LM                                                                | 5/25/09             |                                                            | ВЈ157                                   |                           |  |
|   | BLANK LENGTH | OUALITY                                                               |                     | FINISH:                                                    |                                         |                           |  |
| l | (REF. ONLY)  | MANUF                                                                 |                     |                                                            |                                         | RAWING NO.                |  |
|   | N/A          | APPROVED<br>L M                                                       | 5/25/09             |                                                            | A 14949                                 | 3-0027 P                  |  |
|   | SURFACE AREA | PRO/E FILE N                                                          | ю.<br>0027          | DO NOT SCALE DWG                                           | SCALE //                                | ATE 12-22-75 SHEET I OF 2 |  |