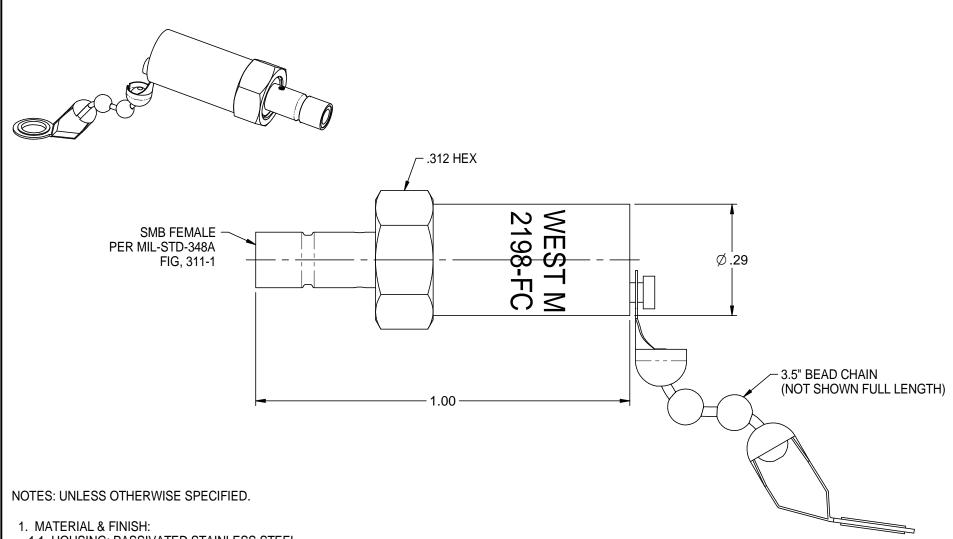

1.1 HOUSING: PASSIVATED STAINLESS STEEL

1.2 SMB CONNECTOR: NICKEL PLATED BRASS

1.2 DIELECTRIC: PTFE (TEFLON)

1.3 CENTER CONTACT: GOLD PLATED BERYLLIUM COPPER

1.4 BEAD CHAIN: STAINLESS STEEL

## 2. SPECIFICATIONS:

2.1 FREQUENCY RANGE: DC TO 4.0 GHz

2.2 VSWR (MAX):

DC TO 2.0 GHz: 1.15:1

2.0 TO 4.0 GHz: 1.25:1

2.3 MAXIMUM INPUT POWER:

0.5 WATTS MAX AT +25°C

2.4 IMPEDANCE: 50 OHMS NOMINAL

2.5 TEMPERATURE RANGE: -55°C TO +125°C

| This PROPRIET ARY Document is designed.  This PROPRIET ARY Document is designed in the condensated in the co | 3RD ANGLE PROJECTION                                       | MIDWEST MICROWAVE                            |
|--------------------------------------------------------------------------------------------------------------------------------------------------------------------------------------------------------------------------------------------------------------------------------------------------------------------------------------------------------------------------------------------------------------------------------------------------------------------------------------------------------------------------------------------------------------------------------------------------------------------------------------------------------------------------------------------------------------------------------------------------------------------------------------------------------------------------------------------------------------------------------------------------------------------------------------------------------------------------------------------------------------------------------------------------------------------------------------------------------------------------------------------------------------------------------------------------------------------------------------------------------------------------------------------------------------------------------------------------------------------------------------------------------------------------------------------------------------------------------------------------------------------------------------------------------------------------------------------------------------------------------------------------------------------------------------------------------------------------------------------------------------------------------------------------------------------------------------------------------------------------------------------------------------------------------------------------------------------------------------------------------------------------------------------------------------------------------------------------------------------------------|------------------------------------------------------------|----------------------------------------------|
|                                                                                                                                                                                                                                                                                                                                                                                                                                                                                                                                                                                                                                                                                                                                                                                                                                                                                                                                                                                                                                                                                                                                                                                                                                                                                                                                                                                                                                                                                                                                                                                                                                                                                                                                                                                                                                                                                                                                                                                                                                                                                                                                | RoHS2 2011/65/EU                                           | Title: TERMINATION SMB FEMALE                |
|                                                                                                                                                                                                                                                                                                                                                                                                                                                                                                                                                                                                                                                                                                                                                                                                                                                                                                                                                                                                                                                                                                                                                                                                                                                                                                                                                                                                                                                                                                                                                                                                                                                                                                                                                                                                                                                                                                                                                                                                                                                                                                                                | UNLESS OTHERWISE SPECIFIED UNITS: INCH .XX ±.02 .XXX ±.005 | Model No. TRM-2198-FC-SMB-02                 |
|                                                                                                                                                                                                                                                                                                                                                                                                                                                                                                                                                                                                                                                                                                                                                                                                                                                                                                                                                                                                                                                                                                                                                                                                                                                                                                                                                                                                                                                                                                                                                                                                                                                                                                                                                                                                                                                                                                                                                                                                                                                                                                                                | ANGLES ±2°                                                 | A DO NOT SCALE Date: 12/29/2014 Sheet 1 of 1 |