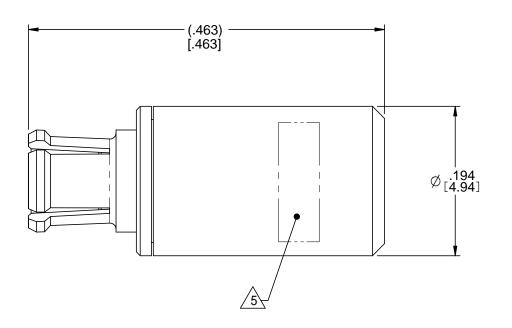

NOTES: UNLESS OTHERWISE SPECIFIED.

- 1. ELECTRICAL SPECIFICATIONS:
- 1.1 FREQUENCY RANGE: DC 18 GHz
- 1.2 IMPEDANCE: 50 OHMS
- 1.3 VSWR: 1.05+.008f (IN GHz)
- 1.4 AVERAGE POWER: 2W MAX @ 25°C DERATED TO 1W @ 125°C
- 2. MECHANICAL SPECIFICATIONS:
- 2.1 INTERFACE: PER MIL-STD-348A, SERIES SMP
- 2.2 MATING DURABILITY: 100 MATINGS
- 2.3 CENTER CONTACT RETENTION: 1.5 LBs MIN AXIAL
- 2.4 ENGAGEMENT FORCE: 15.0 LBs MAX (FULL DETENT)

10.0 LBs MAX (LIMITED DETENT)

2.0 LBs MAX (SMOOTH BORE)

2.5 DISENGAGEMENT FORCE: 5.0 LBs MIN (FULL DETENT)

2.0 LBs MIN (LIMITED DETENT) 0.5 LBs MIN (SMOOTH BORE)

- 3. ENVIRONMENTAL SPECIFICATIONS:
- 3.1 OPERATING TEMPERATURE: -65° TO +125°C
- 3.2 THERMAL SHOCK: PER MIL-STD-202, METHOD 107, CONDITION B.
- 3.3 MECHANICAL SHOCK: PER MIL-STD-202, METHOD 213, CONDITION 1.
- 3.4 SALT SPRAY: PER MIL-STD-202, METHOD 101, CONDITION B.
- 4. DIMENSIONS IN BRACKETS ARE MILLIMETERS.

MIDWEST MICROWAVE TRM-2109-F0-SMP-09

|  | EMERSON. Network Power Connectivity Solutions The PROPET TAPY Document is properly of Emerson Network Power Connectivity Solutions. It is confidented in nature, with the clear understanding that it is not tessed or copied without permitting the commence of the commence | 3RD ANGLE PROJECTION                                       | Midwest Microwave                            |
|--|-------------------------------------------------------------------------------------------------------------------------------------------------------------------------------------------------------------------------------------------------------------------------------------------------------------------------------------------------------------------------------------------------------------------------------------------------------------------------------------------------------------------------------------------------------------------------------------------------------------------------------------------------------------------------------------------------------------------------------------------------------------------------------------------------------------------------------------------------------------------------------------------------------------------------------------------------------------------------------------------------------------------------------------------------------------------------------------------------------------------------------------------------------------------------------------------------------------------------------------------------------------------------------------------------------------------------------------------------------------------------------------------------------------------------------------------------------------------------------------------------------------------------------------------------------------------------------------------------------------------------------------------------------------------------------------------------------------------------------------------------------------------------------------------------------------------------------------------------------------------------------------------------------------------------------------------------------------------------------------------------------------------------------------------------------------------------------------------------------------------------------|------------------------------------------------------------|----------------------------------------------|
|  |                                                                                                                                                                                                                                                                                                                                                                                                                                                                                                                                                                                                                                                                                                                                                                                                                                                                                                                                                                                                                                                                                                                                                                                                                                                                                                                                                                                                                                                                                                                                                                                                                                                                                                                                                                                                                                                                                                                                                                                                                                                                                                                               | RoHS 2002/95/EC                                            | Title: SMP FEMALE TERM                       |
|  |                                                                                                                                                                                                                                                                                                                                                                                                                                                                                                                                                                                                                                                                                                                                                                                                                                                                                                                                                                                                                                                                                                                                                                                                                                                                                                                                                                                                                                                                                                                                                                                                                                                                                                                                                                                                                                                                                                                                                                                                                                                                                                                               | UNLESS OTHERWISE SPECIFIED UNITS: INCH .XX ±.02 .XXX ±.005 | Model No.<br>TRM-2109-F0-SMP-09              |
|  | INTERPRET DRAWING IN<br>ACCORDANCE WITH ASME<br>Y14.5-2009.                                                                                                                                                                                                                                                                                                                                                                                                                                                                                                                                                                                                                                                                                                                                                                                                                                                                                                                                                                                                                                                                                                                                                                                                                                                                                                                                                                                                                                                                                                                                                                                                                                                                                                                                                                                                                                                                                                                                                                                                                                                                   | ANGLES ±2°                                                 | A DO NOT SCALE Date: 10/10/2013 Sheet 1 of 1 |