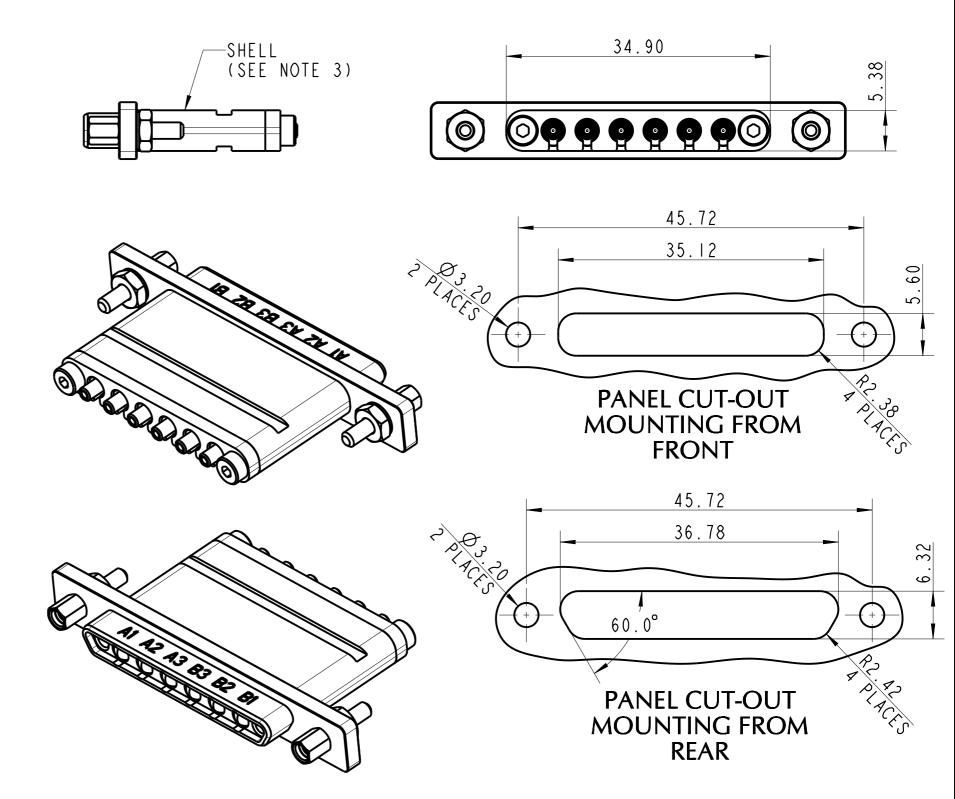

## NOTE:

- I. FIBRE SIZE: 9/125, 50/125 OR 62.5/125
- 2. FIBRE TYPE: 6 CORE MIL-TAC D Ø 6.0mm (BACKSHELL) 900um BUFFERED FIBRE (NO BACKSHELL)
- 3. MATERIAL:

SHELL: STAINLESS STEEL 316, PASSIVATED

BACKSHELL: ACETAL, BLACK

4. BACKSHELL CANNOT BE FITTED WHEN MOUNTING FROM FRONT