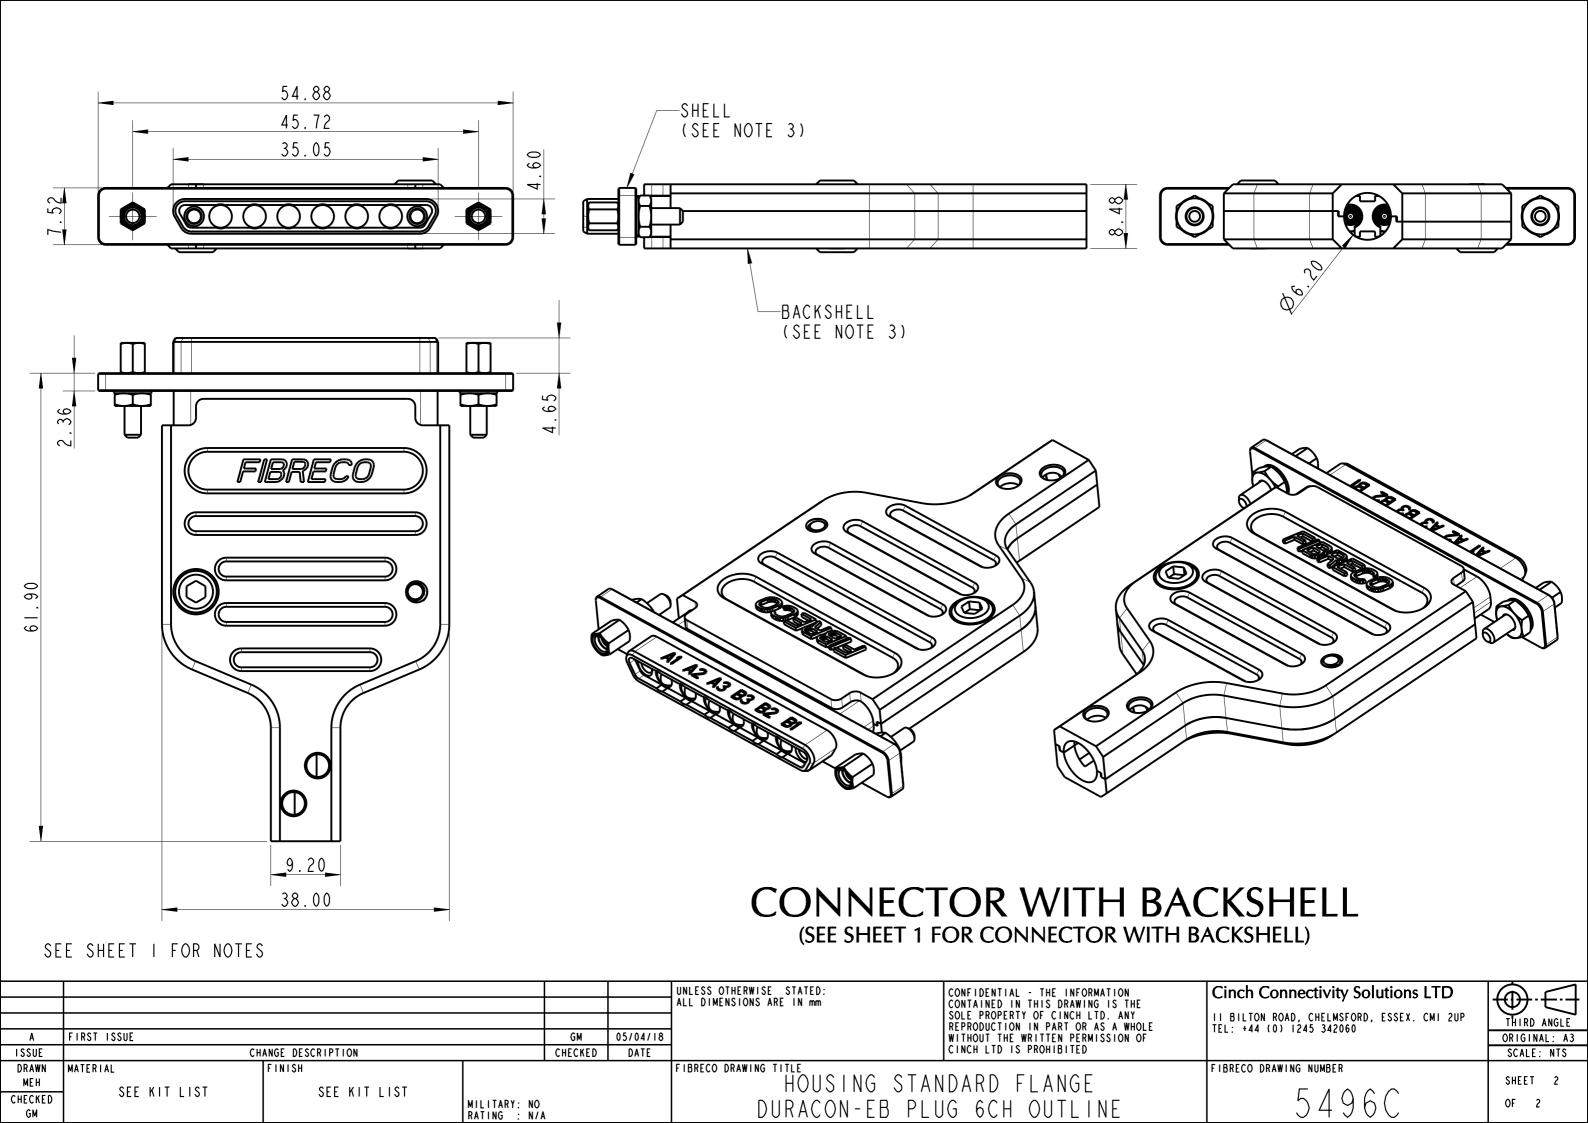

## NOTE:

- I. FIBRE SIZE: 9/125, 50/125 OR 62.5/125
- 2. FIBRE TYPE: 6 CORE MIL-TAC D Ø 6.0mm (BACKSHELL) 900um BUFFERED FIBRE (NO BACKSHELL)
- 3. MATERIAL:

SHELL: STAINLESS STEEL 316, PASSIVATED

BACKSHELL: ACETAL, BLACK

4. BACKSHELL CANNOT BE FITTED WHEN MOUNTING FROM FRONT