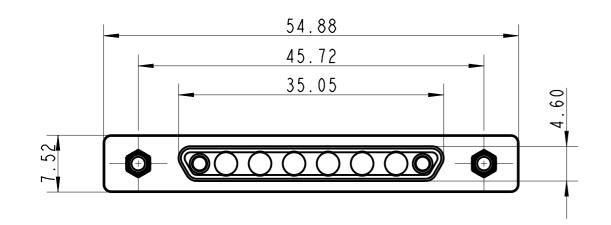

## CONNECTOR WITHOUT BACKSHELL

(SEE SHEET 2 FOR CONNECTOR WITH BACKSHELL)

|               |                                            |              |                              |         |          | UNLESS OTHERWISE STATED:<br>ALL DIMENSIONS ARE IN mm                                         | CONFIDENTIAL - THE INFORMATION                                   | Cinch Connectivity Solutions LTD           |              |
|---------------|--------------------------------------------|--------------|------------------------------|---------|----------|----------------------------------------------------------------------------------------------|------------------------------------------------------------------|--------------------------------------------|--------------|
|               |                                            |              |                              |         | <u> </u> | ALL DIMENSIONS ARE IN MM                                                                     | CONTAINED IN THIS DRAWING IS THE SOLE PROPERTY OF CINCH LTD. ANY | II BILTON ROAD, CHELMSFORD, ESSEX. CMI 2UP | THIRD ANGLE  |
| A             | FIRST ISSUE                                |              |                              | GM      | 05/04/18 | REPRODUCTION IN PART OR AS A WHOLE WITHOUT THE WRITTEN PERMISSION OF CINCH LTD IS PROHIBITED | WITHOUT THE WRITTEN PERMISSION OF                                | TEL: +44 (0) 1245 342060                   | ORIGINAL: A3 |
| ISSUE         | CHANGE DESCRIPTION                         |              |                              | CHECKED | DATE     |                                                                                              |                                                                  | SCALE: NTS                                 |              |
| DRAWN<br>Meh  | MATERIAL FINISH  SEE KIT LIST SEE KIT LIST |              |                              | F       |          | FIBRECO DRAWING TITLE HOUSING STANDARD FLANGE                                                |                                                                  | FIBRECO DRAWING NUMBER                     | SHEET I      |
| CHECKED<br>GM | SEE NII LISI                               | SEE KII LISI | MILITARY: NO<br>RATING : N/A |         |          | DURACON-EB PLUG 6CH OUTLINE                                                                  |                                                                  | 5496C                                      | OF 2         |