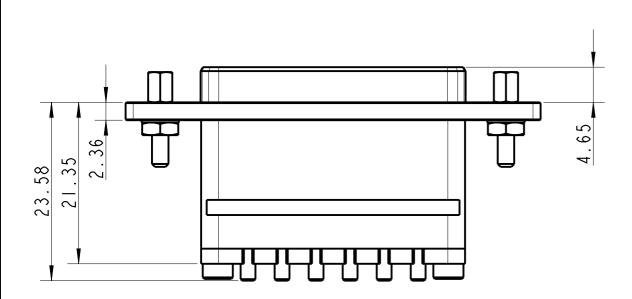

## CONNECTOR WITHOUT BACKSHELL

(SEE SHEET 2 FOR CONNECTOR WITH BACKSHELL)

|               |                                            |              |                              |         |          | UNLESS OTHERWISE STATED:<br>ALL DIMENSIONS ARE IN mm                                         | CONFIDENTIAL - THE INFORMATION                                   | Cinch Connectivity Solutions LTD           |              |
|---------------|--------------------------------------------|--------------|------------------------------|---------|----------|----------------------------------------------------------------------------------------------|------------------------------------------------------------------|--------------------------------------------|--------------|
|               |                                            |              |                              |         | <u> </u> | ALL DIMENSIONS ARE IN MM                                                                     | CONTAINED IN THIS DRAWING IS THE SOLE PROPERTY OF CINCH LTD. ANY | II BILTON ROAD, CHELMSFORD, ESSEX. CMI 2UP | THIRD ANGLE  |
| A             | FIRST ISSUE                                |              |                              | GM      | 05/04/18 | REPRODUCTION IN PART OR AS A WHOLE WITHOUT THE WRITTEN PERMISSION OF CINCH LTD IS PROHIBITED | WITHOUT THE WRITTEN PERMISSION OF                                | TEL: +44 (0) 1245 342060                   | ORIGINAL: A3 |
| ISSUE         | CHANGE DESCRIPTION                         |              |                              | CHECKED | DATE     |                                                                                              |                                                                  | SCALE: NTS                                 |              |
| DRAWN<br>Meh  | MATERIAL FINISH  SEE KIT LIST SEE KIT LIST |              |                              | F       |          | FIBRECO DRAWING TITLE HOUSING STANDARD FLANGE                                                |                                                                  | FIBRECO DRAWING NUMBER                     | SHEET I      |
| CHECKED<br>GM | SEE NII LISI                               | SEE KII LISI | MILITARY: NO<br>RATING : N/A |         |          | DURACON-EB PLUG 6CH OUTLINE                                                                  |                                                                  | 5496C                                      | OF 2         |