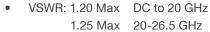

# **Adapters (Between Series)**

| Part Number  | Interface             | Frequency      | VSWR                                          |
|--------------|-----------------------|----------------|-----------------------------------------------|
| 134-1001-001 | SMA Plug to SMPM Plug | DC to 26.5 GHz | 1.20 Max DC to 20 GHz<br>1.25 Max 20-26.5 GHz |
| 134-1001-002 | SMA Plug to SMPM Jack |                |                                               |
| 134-1001-003 | SMA Jack to SMPM Jack |                |                                               |
| 134-1001-004 | SMA Jack to SMPM Plug |                |                                               |