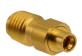

# **SMA** to **SMPM** Adapters

Cinch Connectivity Solutions' Johnson SMA/SMPM adapters are available in combinations of plug to plug, plug to jack, and jack to plug, and jack to jack and are designed for use in most high frequency applications.

# **Adapters (Between Series)**

| Part Number  | Interface             | Frequency      | VSWR                                          |
|--------------|-----------------------|----------------|-----------------------------------------------|
| 134-1001-001 | SMA Plug to SMPM Plug | DC to 26.5 GHz | 1.20 Max DC to 20 GHz<br>1.25 Max 20-26.5 GHz |
| 134-1001-002 | SMA Plug to SMPM Jack |                |                                               |
| 134-1001-003 | SMA Jack to SMPM Jack |                |                                               |
| 134-1001-004 | SMA Jack to SMPM Plug |                |                                               |