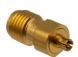

# **SMA** to **SMPM** Adapters

Cinch Connectivity Solutions' Johnson SMA/SMPM adapters are available in combinations of plug to plug, plug to jack, and jack to plug, and jack to jack and are designed for use in most high frequency applications.

# **Adapters (Between Series)**

| Part Number  | Interface             | Frequency      | VSWR                                          |
|--------------|-----------------------|----------------|-----------------------------------------------|
| 134-1001-001 | SMA Plug to SMPM Plug | DC to 26.5 GHz | 1.20 Max DC to 20 GHz<br>1.25 Max 20-26.5 GHz |
| 134-1001-002 | SMA Plug to SMPM Jack |                |                                               |
| 134-1001-003 | SMA Jack to SMPM Jack |                |                                               |
| 134-1001-004 | SMA Jack to SMPM Plug |                |                                               |