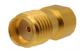

# **SMA** to **SMPM** Adapters

Cinch Connectivity Solutions' Johnson SMA/SMPM adapters are available in combinations of plug to plug, plug to jack, and jack to plug, and jack to jack and are designed for use in most high frequency applications.

# **Adapters (Between Series)**

| Part Number  | Interface             | Frequency      | VSWR                                          |
|--------------|-----------------------|----------------|-----------------------------------------------|
| 134-1001-001 | SMA Plug to SMPM Plug | DC to 26.5 GHz | 1.20 Max DC to 20 GHz<br>1.25 Max 20-26.5 GHz |
| 134-1001-002 | SMA Plug to SMPM Jack |                |                                               |
| 134-1001-003 | SMA Jack to SMPM Jack |                |                                               |
| 134-1001-004 | SMA Jack to SMPM Plug |                |                                               |