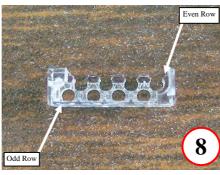

Crimp ferrule with brown and orange pairs to the outside

Remove individual pair shields

Straighten and align pairs (TIA-586 B Wiring Shown)

A264 Management Bar –Odd and Even rows

Pull Even (2, 4, 6, & 8) contacts away

## 37 SERIES SHIELDED PLUG ASSEMBLY INSTRUCTIONS

Alternate Steps For 370808M2-MB Management Bar:

**Odd and Even Rows** 

Trim Even wires 2, 4, 6, & 8 flush with bottom of Management Bar and insert

Page 3 of 3 MN370055-A1