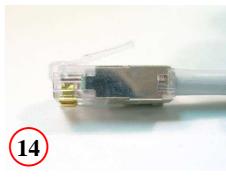

Ensure wires are inserted fully

**Crimp contacts** 

Slide strain relief over plug housing. Assembly is now complete

Page 2 of 3 MN370055-A1

11118 Susquehanna Trail South Glen Rock, PA 17327