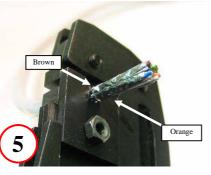

Crimp ferrule with brown and orange pairs to the outside

Remove individual pair shields

Straighten and align pairs (TIA-586 B Wiring Shown)

A264 Management Bar –Odd and Even rows

Pull Even (2, 4, 6, & 8) contacts away