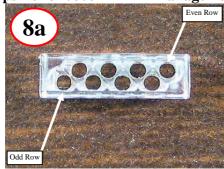

Crimp ferrule with brown and orange pairs to the outside

Remove individual pair shields

Straighten and align pairs (TIA-586 B Wiring Shown)

A264 Management Bar –Odd and Even rows

Pull Even (2, 4, 6, & 8) contacts away

## 37 SERIES SHIELDED PLUG ASSEMBLY INSTRUCTIONS

Alternate Steps For 370808M2-MB Management Bar:

**Odd and Even Rows** 

Trim Even wires 2, 4, 6, & 8 flush with bottom of Management Bar and insert

Page 3 of 3 MN370055-A1