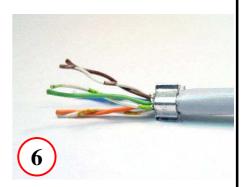

## 37 SERIES SHIELDED PLUG ASSEMBLY INSTRUCTIONS

Assembly steps 1 - 16:

Slide Strain Relief over cable

Strip off approx. 1" of cable jacket

Fold outer shielding and drain wire back over cable jacket

Slip shielding ferrule over outer shield and drain wire

Crimp ferrule with brown and orange pairs to the outside

Remove individual pair shields

Straighten and align pairs (TIA-586 B Wiring Shown)

A264 Management Bar –Odd and Even rows

Pull Even (2, 4, 6, & 8) contacts away