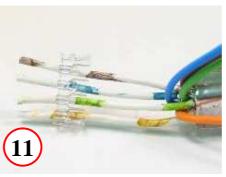

## 37 SERIES SHIELDED PLUG ASSEMBLY INSTRUCTIONS

Assembly steps 1 – 16 (Cont.):

Trim Odd wires (1, 3, 5, & 7) at an angle

Insert Odd wires into Odd row of load bar

Lay Even wires into even row

Trim off excess lead length. Use plug housing as guide