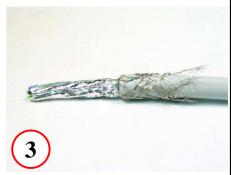

## 37 SERIES SHIELDED PLUG ASSEMBLY INSTRUCTIONS

Assembly steps 1 - 16:

Slide Strain Relief over cable

Strip off approx. 1" of cable jacket

Fold outer shielding and drain wire back over cable jacket

Slip shielding ferrule over outer shield and drain wire