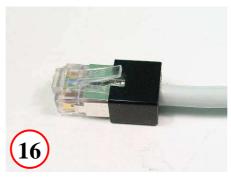

Ensure wires are inserted fully

**Crimp contacts** 

Slide strain relief over plug housing. Assembly is now complete

Page 2 of 3 MN370055-A1

11118 Susquehanna Trail South Glen Rock, PA 17327