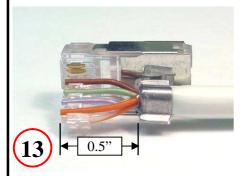

Ensure wires are inserted fully

**Crimp contacts** 

Slide strain relief over plug housing. Assembly is now complete

Page 2 of 3 MN370055-A1

11118 Susquehanna Trail South Glen Rock, PA 17327