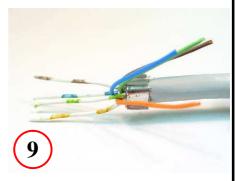

Crimp ferrule with brown and orange pairs to the outside

Remove individual pair shields

Straighten and align pairs (TIA-586 B Wiring Shown)

A264 Management Bar –Odd and Even rows

Pull Even (2, 4, 6, & 8) contacts away