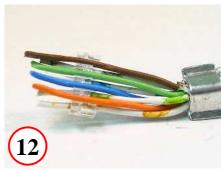

Ensure wires are inserted fully

**Crimp contacts** 

Slide strain relief over plug housing. Assembly is now complete

Page 2 of 3 MN370055-A1

11118 Susquehanna Trail South Glen Rock, PA 17327