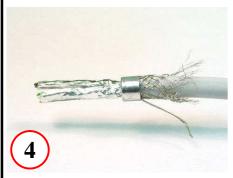

## 37 SERIES SHIELDED PLUG ASSEMBLY INSTRUCTIONS

Assembly steps 1 - 16:

Slide Strain Relief over cable

Strip off approx. 1" of cable jacket

Fold outer shielding and drain wire back over cable jacket

Slip shielding ferrule over outer shield and drain wire

Crimp ferrule with brown and orange pairs to the outside

Remove individual pair shields

Straighten and align pairs (TIA-586 B Wiring Shown)

A264 Management Bar –Odd and Even rows

Pull Even (2, 4, 6, & 8) contacts away