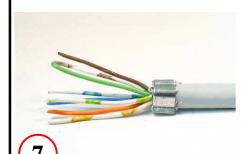

Crimp ferrule with brown and orange pairs to the outside

Remove individual pair shields

Straighten and align pairs (TIA-586 B Wiring Shown)

A264 Management Bar –Odd and Even rows

Pull Even (2, 4, 6, & 8) contacts away