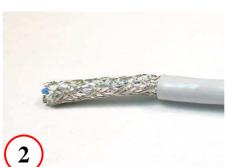

## 37 SERIES SHIELDED PLUG ASSEMBLY INSTRUCTIONS

Assembly steps 1 - 16:

Slide Strain Relief over cable

Strip off approx. 1" of cable jacket

Fold outer shielding and drain wire back over cable jacket

Slip shielding ferrule over outer shield and drain wire