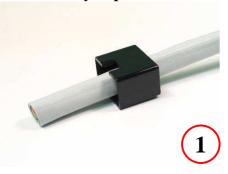

## 37 SERIES SHIELDED PLUG ASSEMBLY INSTRUCTIONS

Assembly steps 1 - 16:

Slide Strain Relief over cable

Strip off approx. 1" of cable jacket

Fold outer shielding and drain wire back over cable jacket

Slip shielding ferrule over outer shield and drain wire