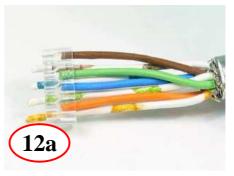

Crimp ferrule with brown and orange pairs to the outside

Remove individual pair shields

Straighten and align pairs (TIA-586 B Wiring Shown)

A264 Management Bar –Odd and Even rows

Pull Even (2, 4, 6, & 8) contacts away

Page 1 of 3 MN370055-A1

11118 Susquehanna Trail South Glen Rock, PA 17327