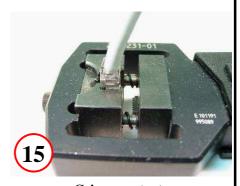

Ensure wires are inserted fully

**Crimp contacts** 

Slide strain relief over plug housing. Assembly is now complete

Page 2 of 3 MN370055-A1

11118 Susquehanna Trail South Glen Rock, PA 17327