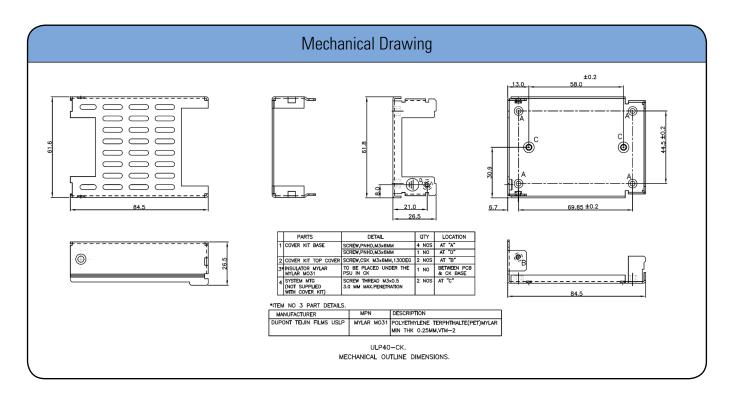

## Features

- Noncorrosive
  - Easy assembly
- Low weight •
- Fully safe

•

| FOR ULP40, MULP40 SERIES                       |                                                                                                         |
|------------------------------------------------|---------------------------------------------------------------------------------------------------------|
|                                                | Derating Guidelines                                                                                     |
| ULP40/MULP40: De-rate to 70% of v              | alues mentioned in temperature de-rating curves of open frame models at all load and ambient conditions |
| Contents                                       |                                                                                                         |
| Mounting Base, Cover, Insulator, Fixing Screws |                                                                                                         |
| Mechanical Dimensions                          |                                                                                                         |
| Cover and Base Material                        | EG(Zintec)/CRCA/GI 1.0mm thick (Powder coating/ Passivation/ ED coating black)                          |
| Marked                                         | A: PCB MTG; B: COVER MTG; C: SYSTEM MTG                                                                 |
| All dimensions are in mm. General t            | colerance : +/-1.0                                                                                      |