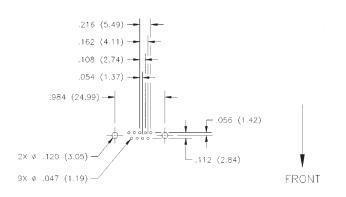

## Standard Density D-subminiature Mounting Dimensions Board Layouts Footprints (Component side shown)

9 Position Shell Size E

15 Position Shell Size A

The footprints on this page are standard for all metal shell D-subminiature connectors.

On all right-angle D-subminiature connectors, the short row of contacts is positioned closest to the edge of the board.

Shell Size B

**PC Board Lead Hole Size** 

| Terminal Dia. |         | Hole Dia. |      |
|---------------|---------|-----------|------|
| in            | mm      | in        | mm   |
| .040          | 1.02    | .055      | 1.40 |
| .030          | 0.76    | .045      | 1.14 |
| .024025       | 0.61-0. | 64 .039   | 0.99 |