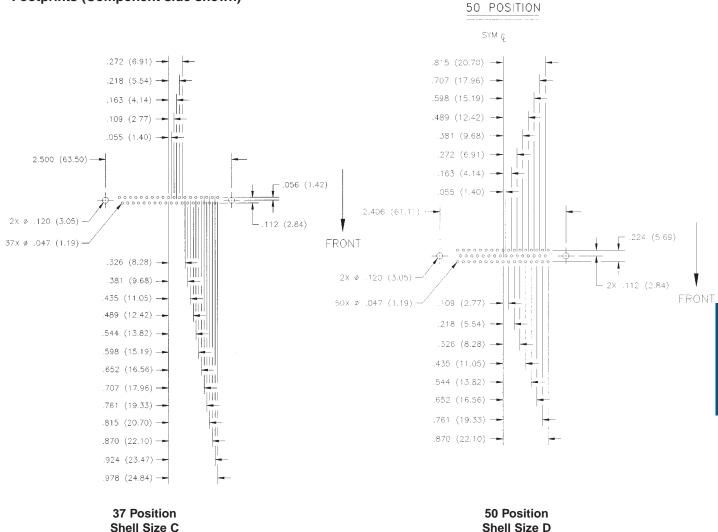

## Standard Density D-subminiature Mounting Dimensions Board Layouts Footprints (Component side shown)

9 Position Shell Size E

15 Position Shell Size A

The footprints on this page are standard for all metal shell D-subminiature connectors.

On all right-angle D-subminiature connectors, the short row of contacts is positioned closest to the edge of the board.

Shell Size B

**PC Board Lead Hole Size** 

| Terminal Dia. |         | Hole Dia. |      |
|---------------|---------|-----------|------|
| in            | mm      | in        | mm   |
| .040          | 1.02    | .055      | 1.40 |
| .030          | 0.76    | .045      | 1.14 |
| .024025       | 0.61-0. | 64 .039   | 0.99 |