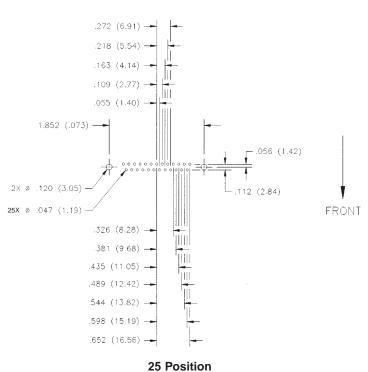

## Standard Density D-subminiature Mounting Dimensions Board Layouts Footprints (Component side shown)

9 Position Shell Size E

15 Position Shell Size A

The footprints on this page are standard for all metal shell D-subminiature connectors.

On all right-angle D-subminiature connectors, the short row of contacts is positioned closest to the edge of the board.

Shell Size B

**PC Board Lead Hole Size** 

| Terminal Dia. |         | Hole Dia. |      |
|---------------|---------|-----------|------|
| in            | mm      | in        | mm   |
| .040          | 1.02    | .055      | 1.40 |
| .030          | 0.76    | .045      | 1.14 |
| .024025       | 0.61-0. | 64 .039   | 0.99 |