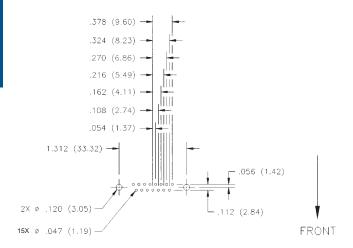

## Standard Density D-subminiature Mounting Dimensions Board Layouts Footprints (Component side shown)

9 Position Shell Size E

15 Position Shell Size A

The footprints on this page are standard for all metal shell D-subminiature connectors.

On all right-angle D-subminiature connectors, the short row of contacts is positioned closest to the edge of the board.

Shell Size B

**PC Board Lead Hole Size** 

| Terminal Dia. |         | Hole Dia. |      |
|---------------|---------|-----------|------|
| in            | mm      | in        | mm   |
| .040          | 1.02    | .055      | 1.40 |
| .030          | 0.76    | .045      | 1.14 |
| .024025       | 0.61-0. | 64 .039   | 0.99 |