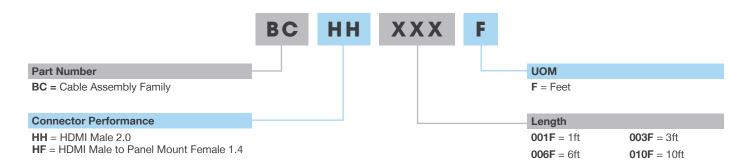

## HDMI Male to Male Assemblies

| Bel Part Number | End Connector A | End Connector B | Performance | Lengths Available |       | AWG Size |
|-----------------|-----------------|-----------------|-------------|-------------------|-------|----------|
|                 |                 |                 |             | ft                | m     |          |
| BC-HH003F       | HDMI Male       | HDMI Male       | HDMI 2.0    | 3ft               | 0.91m | 28 AWG   |
| BC-HH006F       | HDMI Male       | HDMI Male       | HDMI 2.0    | 6ft               | 1.82m | 28 AWG   |
| BC-HH0010F      | HDMI Male       | HDMI Male       | HDMI 2.0    | 10ft              | 3.04m | 28 AWG   |

## HDMI Male to Female Panel Mount Assemblies

| Bel Part Number | End Connector A | End Connector B Performanc |          | Lengths Available |       | AWG Size |
|-----------------|-----------------|----------------------------|----------|-------------------|-------|----------|
|                 |                 |                            |          | ft                | m     |          |
| BC-HF001F       | HDMI Male       | HDMI Female Panel Mount    | HDMI 1.4 | 1ft               | 0.30m | 28 AWG   |
| BC-HF003F       | HDMI Male       | HDMI Female Panel Mount    | HDMI 1.4 | 3ft               | 0.91m | 28 AWG   |
| BC-HF006F       | HDMI Male       | HDMI Female Panel Mount    | HDMI 1.4 | 6ft               | 1.82m | 28 AWG   |
| BC-HF010F       | HDMI Male       | HDMI Female Panel Mount    | HDMI 1.4 | 10ft              | 3.04m | 28 AWG   |