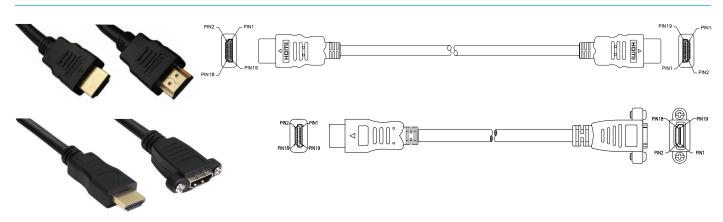

## Description

Bel's HDMI cable assemblies support standard enhanced or high-definition video plus multi-channel audio on a single cable. HDMI technology is an industry-supported, evolving standard that combines video and audio into a single digital interface used in many audio-visual technologies including televisions, screens and displays for IoT applications. The HDMI cable assemblies feature gold-plated connectors to provide superior transmission, high reliability, and durability. The HDMI male to female assemblies features a panel mount design to provide a secured HDMI connection on faceplates or panels. Bel's HDMI assemblies are backwards compatible with previous HDMI standards.

## HDMI Male to Male Assemblies

| Bel Part Number | End Connector A | End Connector B | Performance | Lengths Available |       | AWG Size |
|-----------------|-----------------|-----------------|-------------|-------------------|-------|----------|
|                 |                 |                 |             | ft                | m     |          |
| BC-HH003F       | HDMI Male       | HDMI Male       | HDMI 2.0    | 3ft               | 0.91m | 28 AWG   |
| BC-HH006F       | HDMI Male       | HDMI Male       | HDMI 2.0    | 6ft               | 1.82m | 28 AWG   |
| BC-HH0010F      | HDMI Male       | HDMI Male       | HDMI 2.0    | 10ft              | 3.04m | 28 AWG   |

## HDMI Male to Female Panel Mount Assemblies

| Bel Part Number | End Connector A | End Connector B Performanc |          | Lengths Available |       | AWG Size |
|-----------------|-----------------|----------------------------|----------|-------------------|-------|----------|
|                 |                 |                            |          | ft                | m     |          |
| BC-HF001F       | HDMI Male       | HDMI Female Panel Mount    | HDMI 1.4 | 1ft               | 0.30m | 28 AWG   |
| BC-HF003F       | HDMI Male       | HDMI Female Panel Mount    | HDMI 1.4 | 3ft               | 0.91m | 28 AWG   |
| BC-HF006F       | HDMI Male       | HDMI Female Panel Mount    | HDMI 1.4 | 6ft               | 1.82m | 28 AWG   |
| BC-HF010F       | HDMI Male       | HDMI Female Panel Mount    | HDMI 1.4 | 10ft              | 3.04m | 28 AWG   |