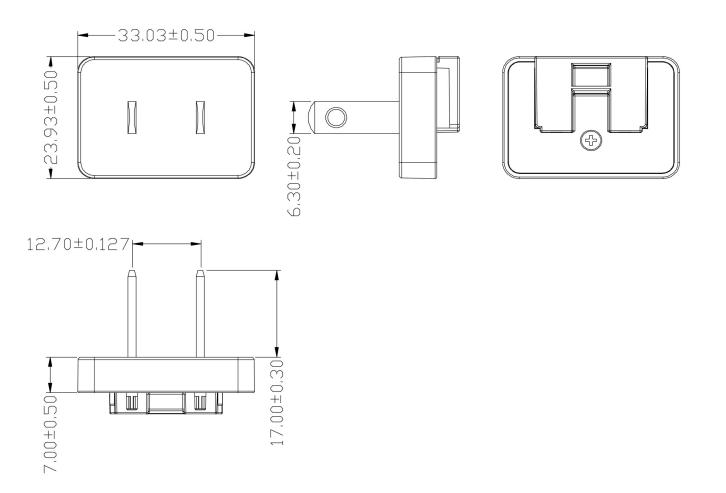

## MODEL: SMI-US-8W | DESCRIPTION: NORTH AMERICA BLADE

- level VI efficiency
- North America interchangeable blade
- compatible with SMI30C series



.....

ROHS

## **MECHANICAL DRAWING**

.....

units: mm color: white



## **REVISION HISTORY**

| rev. | description     | date       |
|------|-----------------|------------|
| 1.0  | initial release | 05/06/2025 |

The revision history provided is for informational purposes only and is believed to be accurate.



a bel group

Headquarters 
 Total guis
 Fax 503.612.2383

 Portland, OR 97224
 cui.com
800.275.4899

.....

techsupport@cui.com

.....

CUI offers a one (1) year limited warranty. Complete warranty information is listed on our website.

.....

CUI reserves the right to make changes to the product at any time without notice. Information provided by CUI is believed to be accurate and reliable. However, no responsibility is assumed by CUI for its use, nor for any infringements of patents or other rights of third parties which may result from its use