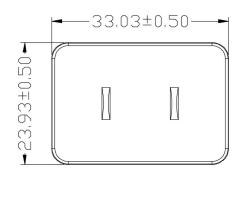

**date** 05/06/2025

page 1 of 2

## MODEL: SMI-US-8 | DESCRIPTION: NORTH AMERICA BLADE

## **FEATURES**

- level VI efficiency
- North America interchangeable blade
- compatible with SMI30C series





## **MECHANICAL DRAWING**

units: mm color: black









## **REVISION HISTORY**

| rev. | description     | date       |
|------|-----------------|------------|
| 1.0  | initial release | 05/06/2025 |

The revision history provided is for informational purposes only and is believed to be accurate.



Headquarters 15575 SW Sequoia Pkwy #100 Fax 503.612.2383
Portland, OR 97224 **cui**.com 800.275.4899

techsupport@cui.com

CUI offers a one (1) year limited warranty. Complete warranty information is listed on our website.

CUI reserves the right to make changes to the product at any time without notice. Information provided by CUI is believed to be accurate and reliable. However, no responsibility is assumed by CUI for its use, nor for any infringements of patents or other rights of third parties which may result from its use.