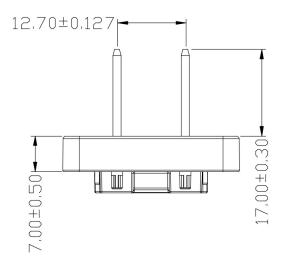

**date** 05/06/2025

page 1 of 2

## MODEL: SMI-US-8 | DESCRIPTION: NORTH AMERICA BLADE

## **FEATURES**

- level VI efficiency
- North America interchangeable blade
- compatible with SMI30C series





## **MECHANICAL DRAWING**

units: mm color: black









## **REVISION HISTORY**

| rev. | description     | date       |
|------|-----------------|------------|
| 1.0  | initial release | 05/06/2025 |

The revision history provided is for informational purposes only and is believed to be accurate.



Headquarters 15575 SW Sequoia Pkwy #100 Fax 503.612.2383
Portland, OR 97224 **cui**.com 800.275.4899

techsupport@cui.com

CUI offers a one (1) year limited warranty. Complete warranty information is listed on our website.

CUI reserves the right to make changes to the product at any time without notice. Information provided by CUI is believed to be accurate and reliable. However, no responsibility is assumed by CUI for its use, nor for any infringements of patents or other rights of third parties which may result from its use.