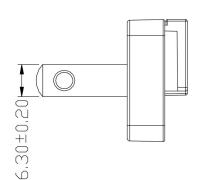

**date** 05/06/2025

page 1 of 2

## MODEL: SMI-US-8 | DESCRIPTION: NORTH AMERICA BLADE

## **FEATURES**

- level VI efficiency
- North America interchangeable blade
- compatible with SMI30C series





## **MECHANICAL DRAWING**

units: mm color: black









## **REVISION HISTORY**

| rev. | description     | date       |
|------|-----------------|------------|
| 1.0  | initial release | 05/06/2025 |

The revision history provided is for informational purposes only and is believed to be accurate.



Headquarters 15575 SW Sequoia Pkwy #100 Fax 503.612.2383
Portland, OR 97224 **cui**.com 800.275.4899

techsupport@cui.com

CUI offers a one (1) year limited warranty. Complete warranty information is listed on our website.

CUI reserves the right to make changes to the product at any time without notice. Information provided by CUI is believed to be accurate and reliable. However, no responsibility is assumed by CUI for its use, nor for any infringements of patents or other rights of third parties which may result from its use.