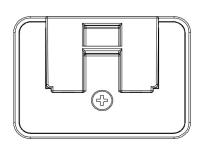

**date** 05/06/2025

page 1 of 2

## MODEL: SMI-US-8 | DESCRIPTION: NORTH AMERICA BLADE

## **FEATURES**

- level VI efficiency
- North America interchangeable blade
- compatible with SMI30C series





## **MECHANICAL DRAWING**

units: mm color: black









## **REVISION HISTORY**

| rev. | description     | date       |
|------|-----------------|------------|
| 1.0  | initial release | 05/06/2025 |

The revision history provided is for informational purposes only and is believed to be accurate.



Headquarters 15575 SW Sequoia Pkwy #100 Fax 503.612.2383
Portland, OR 97224 **cui**.com 800.275.4899

techsupport@cui.com

CUI offers a one (1) year limited warranty. Complete warranty information is listed on our website.

CUI reserves the right to make changes to the product at any time without notice. Information provided by CUI is believed to be accurate and reliable. However, no responsibility is assumed by CUI for its use, nor for any infringements of patents or other rights of third parties which may result from its use.