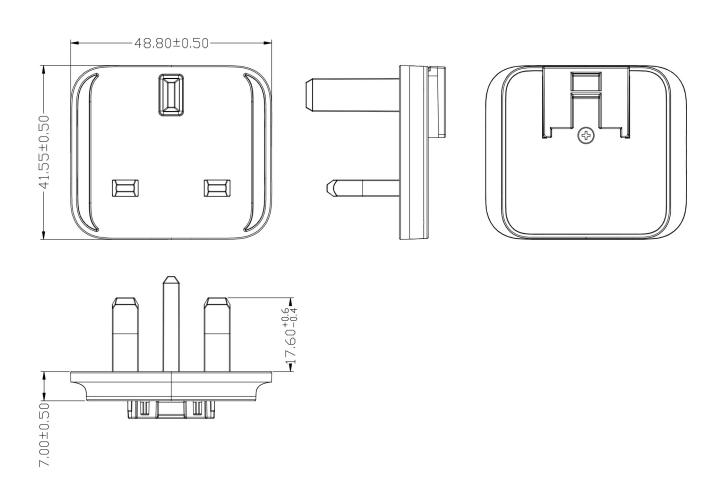

**date** 05/06/2025

page 1 of 2

## MODEL: SMI-UK-8W | DESCRIPTION: UNITED KINGDOM BLADE

## **FEATURES**

- level VI efficiency
- United Kingdom interchangeable blade
- compatible with SMI30C series





## **MECHANICAL DRAWING**

units: mm color: white



## **REVISION HISTORY**

| rev. | description     | date       |
|------|-----------------|------------|
| 1.0  | initial release | 05/06/2025 |

The revision history provided is for informational purposes only and is believed to be accurate.



Headquarters 15575 SW Sequoia Pkwy #100 Fax 503.612.2383
Portland, OR 97224 **cui**.com 800.275.4899

techsupport@cui.com

CUI offers a one (1) year limited warranty. Complete warranty information is listed on our website.

CUI reserves the right to make changes to the product at any time without notice. Information provided by CUI is believed to be accurate and reliable. However, no responsibility is assumed by CUI for its use, nor for any infringements of patents or other rights of third parties which may result from its use.