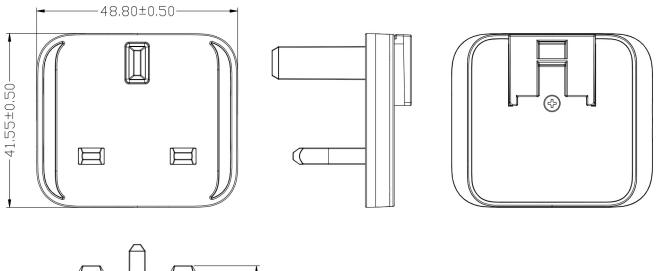

## ROHS MECHANICAL DRAWING

units: mm color: black

.....

date 05/06/2025 page 1 of 2