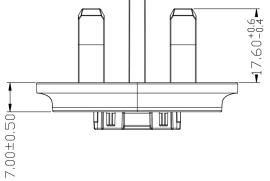

## ROHS MECHANICAL DRAWING

units: mm color: black

.....

date 05/06/2025 page 1 of 2