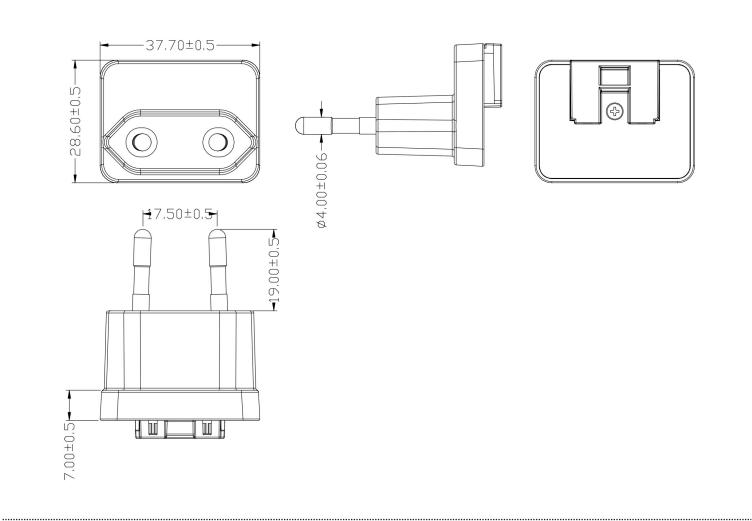

## MODEL: SMI-EU-8W | DESCRIPTION: EUROPE BLADE

## FEATURES

- level VI efficiency
- Europe interchangeable blade
- compatible with SMI30C series



## ROHS MECHANICAL DRAWING

units: mm color: white



## **REVISION HISTORY**

| rev. | description     | date       |
|------|-----------------|------------|
| 1.0  | initial release | 05/06/2025 |

The revision history provided is for informational purposes only and is believed to be accurate.



a bel group

Headquarters 
 Total guis
 Fax 503.612.2383

 Portland, OR 97224
 cui.com
800.275.4899

.....

techsupport@cui.com

.....

CUI offers a one (1) year limited warranty. Complete warranty information is listed on our website.

.....

CUI reserves the right to make changes to the product at any time without notice. Information provided by CUI is believed to be accurate and reliable. However, no responsibility is assumed by CUI for its use, nor for any infringements of patents or other rights of third parties which may result from its use