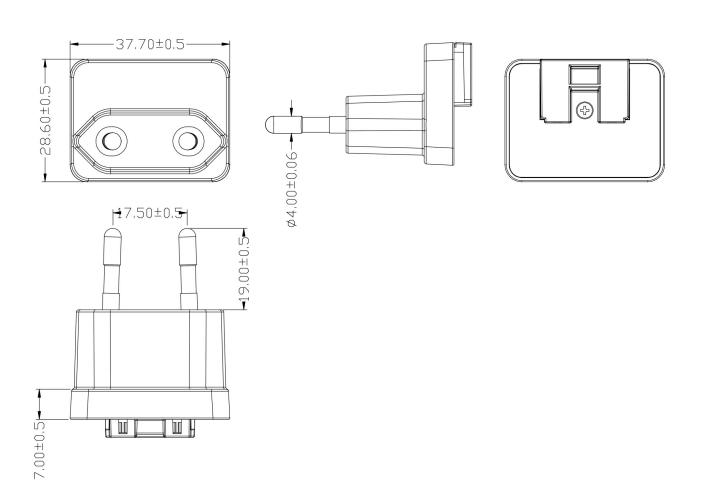

**date** 05/06/2025

page 1 of 2

## **MODEL:** SMI-EU-8 | **DESCRIPTION:** EUROPE BLADE

## **FEATURES**

- level VI efficiency
- Europe interchangeable blade
- compatible with SMI30C series





## **MECHANICAL DRAWING**

units: mm color: black



## **REVISION HISTORY**

| rev. | description     | date       |
|------|-----------------|------------|
| 1.0  | initial release | 05/06/2025 |

The revision history provided is for informational purposes only and is believed to be accurate.



Headquarters 15575 SW Sequoia Pkwy #100 Fax 503.612.2383
Portland, OR 97224 **cui**.com 800.275.4899

techsupport@cui.com

CUI offers a one (1) year limited warranty. Complete warranty information is listed on our website.

CUI reserves the right to make changes to the product at any time without notice. Information provided by CUI is believed to be accurate and reliable. However, no responsibility is assumed by CUI for its use, nor for any infringements of patents or other rights of third parties which may result from its use.