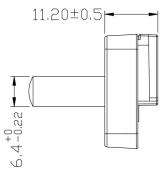

## ROHS MECHANICAL DRAWING

units: mm color: black

.....

.....

date 05/06/2025 page 1 of 2