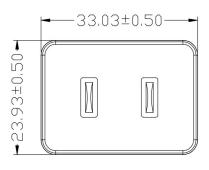

## ROHS MECHANICAL DRAWING

units: mm color: black

.....

.....

date 05/06/2025 page 1 of 2