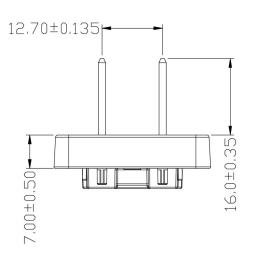

## ROHS MECHANICAL DRAWING

units: mm color: black

.....

.....

date 05/06/2025 page 1 of 2