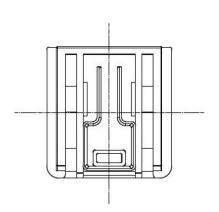

## **MECHANICAL DRAWING**

units: mm

| rev. | description         | date       |
|------|---------------------|------------|
| 1.0  | initial release     | 09/21/2023 |
| 1.01 | product image added | 10/11/2023 |