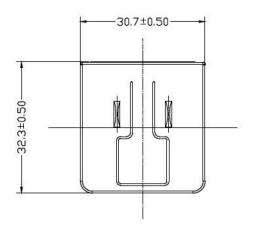

## **MECHANICAL DRAWING**

units: mm

| rev. | description         | date       |
|------|---------------------|------------|
| 1.0  | initial release     | 09/21/2023 |
| 1.01 | product image added | 10/11/2023 |