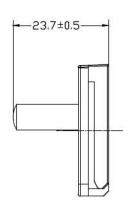

## **MECHANICAL DRAWING**

units: mm

| rev. | description         | date       |
|------|---------------------|------------|
| 1.0  | initial release     | 09/21/2023 |
| 1.01 | product image added | 10/11/2023 |