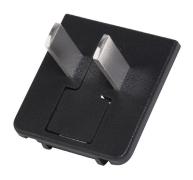

## CUIINC a bel group

**MODEL:** SMI-CN-7 | **DESCRIPTION:** CHINA BLADE

## **FEATURES**

- level VI efficiency
- China interchangeable blade
- compatible with SMI45C series