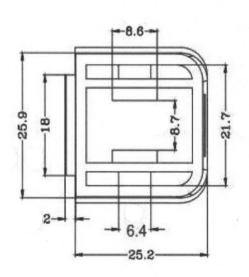

## **MECHANICAL DRAWING**

units: mm tolerance:  $0\sim6.0$ :  $\pm0.10$  mm  $6\sim30$ :  $\pm0.25$  mm  $30\sim120.00$ :  $\pm0.30$  mm unless otherwise noted

CUI Inc | MODEL: SMI-CN-5 | DESCRIPTION: CHINA BLADE