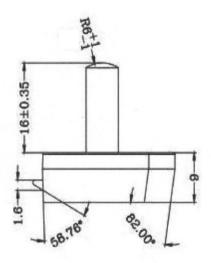

## **MECHANICAL DRAWING**

units: mm tolerance:  $0\sim6.0$ :  $\pm0.10$  mm  $6\sim30$ :  $\pm0.25$  mm  $30\sim120.00$ :  $\pm0.30$  mm unless otherwise noted

CUI Inc | MODEL: SMI-CN-5 | DESCRIPTION: CHINA BLADE