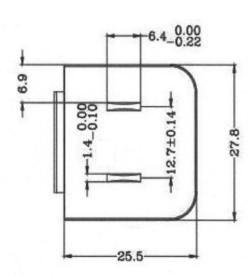

## **MECHANICAL DRAWING**

units: mm tolerance:  $0\sim6.0$ :  $\pm0.10$  mm  $6\sim30$ :  $\pm0.25$  mm  $30\sim120.00$ :  $\pm0.30$  mm unless otherwise noted

CUI Inc | MODEL: SMI-CN-5 | DESCRIPTION: CHINA BLADE