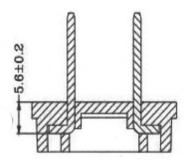

## **MECHANICAL DRAWING**

units: mm tolerance:  $0\sim6.0$ :  $\pm0.10$  mm  $6\sim30$ :  $\pm0.25$  mm  $30\sim120.00$ :  $\pm0.30$  mm unless otherwise noted

CUI Inc | MODEL: SMI-CN-5 | DESCRIPTION: CHINA BLADE