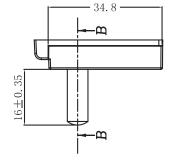

## **MECHANICAL DRAWING**

units: mm

CUI Inc | MODEL: SMI-CN-2 | DESCRIPTION: CHINA BLADE