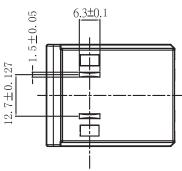

## **MECHANICAL DRAWING**

units: mm

CUI Inc | MODEL: SMI-CN-2 | DESCRIPTION: CHINA BLADE