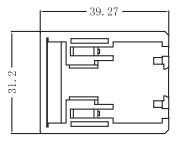

## **MECHANICAL DRAWING**

units: mm

CUI Inc | MODEL: SMI-CN-2 | DESCRIPTION: CHINA BLADE