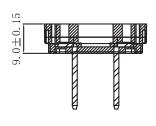

## **MECHANICAL DRAWING**

units: mm

CUI Inc | MODEL: SMI-CN-2 | DESCRIPTION: CHINA BLADE