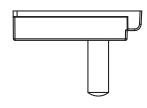

## **MECHANICAL DRAWING**

units: mm

CUI Inc | MODEL: SMI-CN-2 | DESCRIPTION: CHINA BLADE