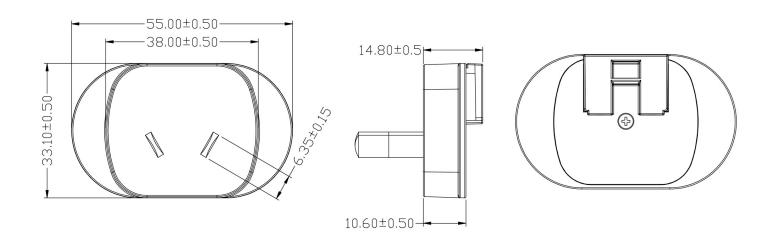

## **MECHANICAL DRAWING**

units: mm color: white

CUI Inc | MODEL: SMI-AU-8W | DESCRIPTION: AUSTRALIA BLADE