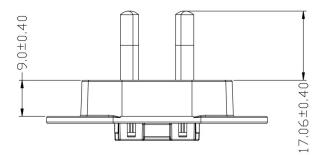

## **MECHANICAL DRAWING**

units: mm color: white

CUI Inc | MODEL: SMI-AU-8W | DESCRIPTION: AUSTRALIA BLADE