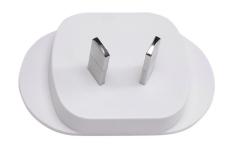

## MODEL: SMI-AU-8W | DESCRIPTION: AUSTRALIA BLADE

## **FEATURES**

- level VI efficiency
- Australia interchangeable blade
- compatible with SMI30C series