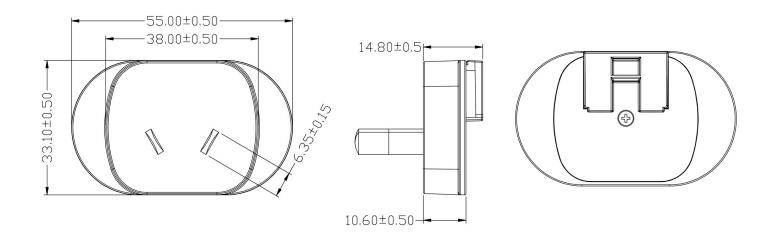

## **MECHANICAL DRAWING**

units: mm color: black

CUI Inc | MODEL: SMI-AU-8 | DESCRIPTION: AUSTRALIA BLADE