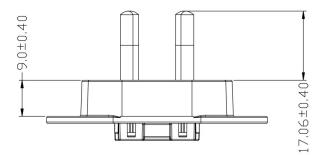

## **MECHANICAL DRAWING**

units: mm color: black

CUI Inc | MODEL: SMI-AU-8 | DESCRIPTION: AUSTRALIA BLADE