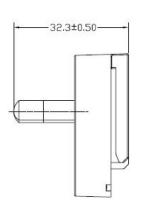

CUIINC a bel group

date 10/11/2023

page 1 of 2

## MODEL: SMI-AU-7 **DESCRIPTION:** AUSTRALIA BLADE

## **FEATURES**

- level VI efficiency
- Australia interchangeable blade
- compatible with SMI45C series





## **MECHANICAL DRAWING**

units: mm









## **REVISION HISTORY**

| rev. | description         | date       |
|------|---------------------|------------|
| 1.0  | initial release     | 09/21/2023 |
| 1.01 | product image added | 10/11/2023 |

The revision history provided is for informational purposes only and is believed to be accurate.



**Headquarters** 20050 SW 112th Ave. Tualatin, OR 97062 **800.275.4899** 

Fax 503.612.2383 **cui**.com techsupport@cui.com

CUI offers a one (1) year limited warranty. Complete warranty information is listed on our website.

CUI reserves the right to make changes to the product at any time without notice. Information provided by CUI is believed to be accurate and reliable. However, no responsibility is assumed by CUI for its use, nor for any infringements of patents or other rights of t