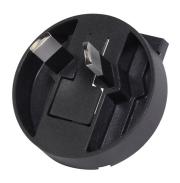

## MODEL: SMI-AU-7 **DESCRIPTION:** AUSTRALIA BLADE

## **FEATURES**

- level VI efficiency
- Australia interchangeable blade
- compatible with SMI45C series