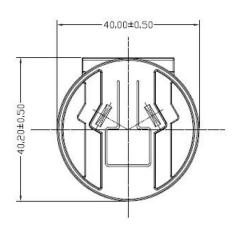

CUIINC a bel group

date 10/11/2023

page 1 of 2

## MODEL: SMI-AU-7 **DESCRIPTION:** AUSTRALIA BLADE

## **FEATURES**

- level VI efficiency
- Australia interchangeable blade
- compatible with SMI45C series





## **MECHANICAL DRAWING**

units: mm









## **REVISION HISTORY**

| rev. | description         | date       |
|------|---------------------|------------|
| 1.0  | initial release     | 09/21/2023 |
| 1.01 | product image added | 10/11/2023 |

The revision history provided is for informational purposes only and is believed to be accurate.



**Headquarters** 20050 SW 112th Ave. Tualatin, OR 97062 **800.275.4899** 

Fax 503.612.2383 **cui**.com techsupport@cui.com

CUI offers a one (1) year limited warranty. Complete warranty information is listed on our website.

CUI reserves the right to make changes to the product at any time without notice. Information provided by CUI is believed to be accurate and reliable. However, no responsibility is assumed by CUI for its use, nor for any infringements of patents or other rights of