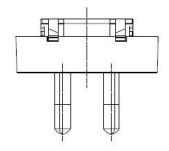

CUIINC a bel group

date 10/11/2023

page 1 of 2

## MODEL: SMI-AU-7 **DESCRIPTION:** AUSTRALIA BLADE

## **FEATURES**

- level VI efficiency
- Australia interchangeable blade
- compatible with SMI45C series





## **MECHANICAL DRAWING**

units: mm









## **REVISION HISTORY**

| rev. | description         | date       |
|------|---------------------|------------|
| 1.0  | initial release     | 09/21/2023 |
| 1.01 | product image added | 10/11/2023 |

The revision history provided is for informational purposes only and is believed to be accurate.



**Headquarters** 20050 SW 112th Ave. Tualatin, OR 97062 **800.275.4899** 

Fax 503.612.2383 **cui**.com techsupport@cui.com

CUI offers a one (1) year limited warranty. Complete warranty information is listed on our website.

CUI reserves the right to make changes to the product at any time without notice. Information provided by CUI is believed to be accurate and reliable. However, no responsibility is assumed by CUI for its use, nor for any infringements of patents or other rights of third