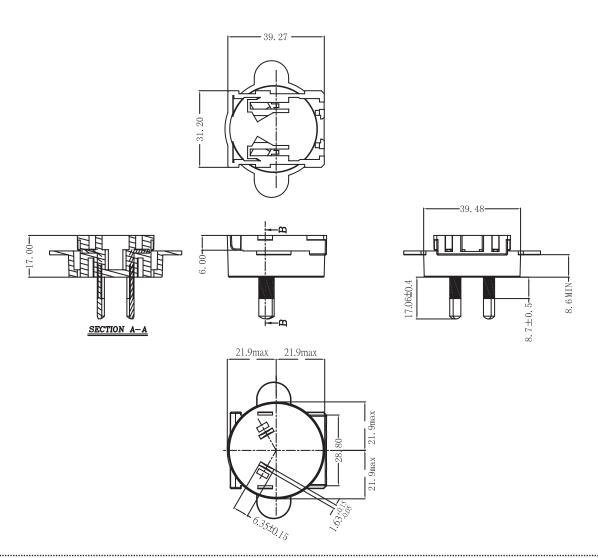

## **MECHANICAL DRAWING**

units: mm

CUI Inc | MODEL: SMI-AU-2 | DESCRIPTION: AUSTRALIA BLADE

date 11/20/2015 | page 2 of 2